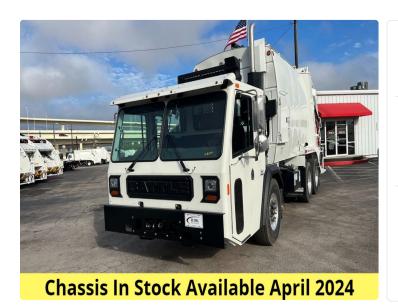

# 2024 Battle Motors LET2 - 25yd Pac Tech Rear Loader Garbage Truck

\$304,900

Ad Number:28034

Garbage Trucks > Rear Loaders

#### 2024 Battle Motors Rear Loader

25 Yard Pac Tech Rear Loader Body with 2 Cart Tippers, Reeving Winches, Hydraulic Locks and a Kick Bar, 350 H.P. L9 Cummins Engine, Allison 3000RDS Automatic Transmission, 20,000 Lb. Front Axle and 44,000 Lb. Rear Tandem with 5.57 Ratio. Check out the all new Battle Motors/Pac-Tech Rear Loaders