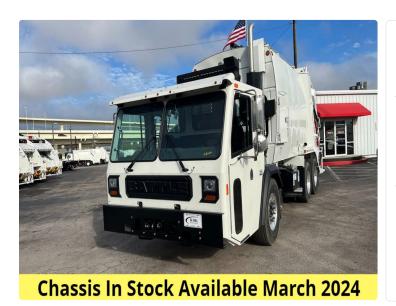

# 2024 Battle Motors LET2 - 25yd Pac Tech Rear Loader Garbage Truck

\$304,900

Ad Number:28033

Garbage Trucks > Rear Loaders

#### 2024 Battle Motors Rear Loaders

25 Yard Pac Tech Rear Loader Body with 2 Cart Tippers, Reeving Winches, Hydraulic Locks and a Kick Bar, 350 H.P. L9 Cummins Engine, Allison 3000RDS Automatic Transmission, 20,000 Lb. Front Axle and 44,000 Lb. Rear Tandem with 5.57 Ratio. Check out the all new Battle Motors/Pac-Tech Rear Loaders

Read More here https://ptpackers.com/new-pac-tech-rear-loader/

Stock photos of Cab and Chassis and Body used.

RDK Truck Sales is a leader in the waste industry with an excellent reputation for customer service and reliable rebuilt refuse trucks and packer bodies. We specialize in reconditioning used roll-off trucks, rear loaders, front loaders and other types of trash, garbage and recycling trucks. If you are in the market for new, used or refurbished refuse equipment give RDK Truck Sales a chance to earn your business.