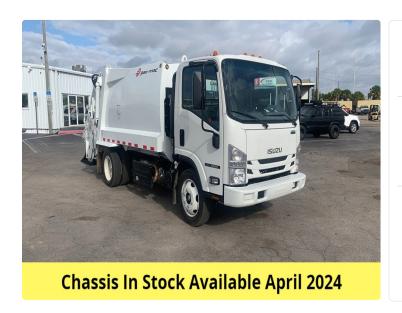

## 2024 Isuzu NRR Rear Loader

8 yard PacMac RLX8 Rear Load Body. Powered by a 215 h.p. 4HK1-TC Diesel engine, Aisin A465id 6 speed automatic transmission, 14,550 lb rears and a 7,275 lb. steering axle. Below CDL Rear Loader! These Trucks are on order and coming in soon! Call RDK today to reserve yours!

Stock photos used.

RDK Truck Sales is a leader in the waste industry with an excellent reputation for customer service and reliable rebuilt refuse trucks and packer bodies. We specialize in reconditioning used roll-off trucks, rear loaders, front loaders and other types of trash, garbage and recycling trucks. If you are in the market for new, used or refurbished refuse equipment give RDK Truck Sales a chance to earn your business.