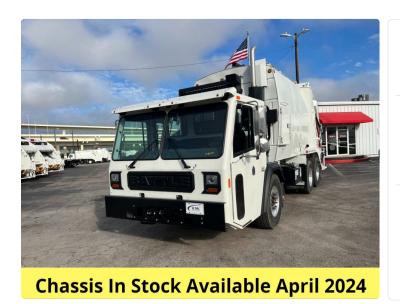

# 2024 Battle Motors LET2 - 25yd Pac Tech Rear Loader Garbage Truck

\$319,900

Ad Number:

28023

Garbage Trucks > Rear Loaders

#### 2024 Battle Motors Rear Loader

25 Yard Pac Tech Rear Loader Body with 2 Cart Tippers, Reeving Winches, Hydraulic Locks and a Kick Bar, 350 H.P. X12 Cummins Engine, Allison 4500RDS Automatic Transmission, 20,000 Lb. Front Axle and 46,000 Lb. Rear Tandem with 5.57 Ratio. Check out the all new Battle Motors/Pac-Tech Rear Loaders

Read More here https://ptpackers.com/new-pac-tech-rear-loader/

Stock photos of Cab and Chassis and Body used.

RDK Truck Sales is a leader in the waste industry with an excellent reputation for customer service and reliable rebuilt refuse trucks and packer bodies. We specialize in reconditioning used roll-off trucks, rear loaders, front loaders and other types of trash, garbage and recycling trucks. If you are in the market for new, used or refurbished refuse equipment give RDK Truck Sales a chance to earn your business.