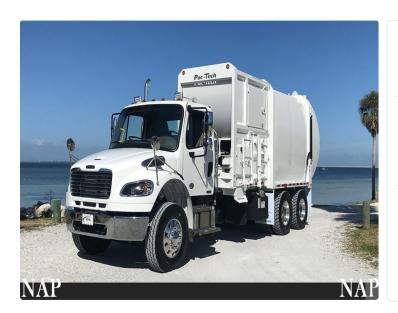

## 2022 Freightliner M2106 - 31 Yard Pac Tech **Side Loader Garbage Truck**

\$299,900

Ad Number:27969

Garbage Trucks > Side Loaders

## 2022 Freightliner M2 106 Side Loader!

31 yard Pac-Tech Side Loader Body. 350 H.P. Detroit DD8 Engine, Allison 3000RDS Automatic Transmissions, 10,000 Lb. Front Axle and 40,000 Lb Rear. Call RDK Today to for more information!