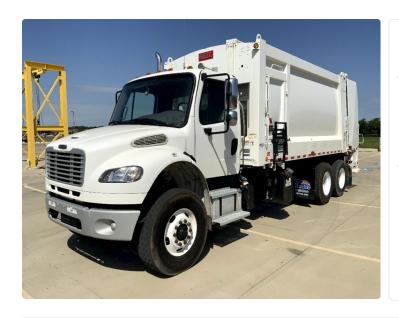

## 2019 Freightliner M2-106 Heil DuraPack 5000

\$209,900

Ad Number:27958

Garbage Trucks > Rear Loaders

## **Trucks & Parts**

Trucks & Parts

877-721-3523

i Member since Jan 2010 i Mem ☐ Visit Seller's Website

TRUCK MAKE Freightliner

SIZE / CAPACITY 27 yd

YEAR 2019

**BODY MAKE** Galfab

Reconditioned with original paint.

**GVWR 62,000** 

REAR END RATIO
6.14

i BODY MODEL
DuraPack 5000

ENGINE Cummins L9 350 HP

FRONT AXLE 20,000

MILEAGE 47,855

TRANSMISSION Allison 3000 RDS