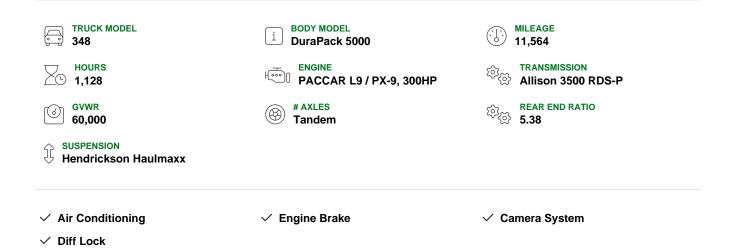

#### 2021 Peterbilt 348, 25 Yd Heil Rear Loader

- HEIL DURAPACK 5000 - 25 YARD CAPACITY - MODEL - 612-3201 - AXLE RATIO - 5.38 - AXLE LOCK - DIFF LOCK - AIR BRAKES - BACKUP CAMERA