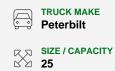

## 2021 Peterbilt 348, 25 Yd Heil Rear Loader

Garbage Trucks > Rear Loaders

|       | BODY MAKE<br>Heil |
|-------|-------------------|
| []]]] | VIN OR STOCK #    |
| []]   | MM734524          |

#### 2021 Peterbilt 348, 25 Yd Heil Rear Loader

- HEIL DURAPACK 5000 - 25 YARD CAPACITY - MODEL - 612-3201 - AXLE RATIO - 5.38 - AXLE LOCK - DIFF LOCK - AIR BRAKES - BACKUP CAMERA