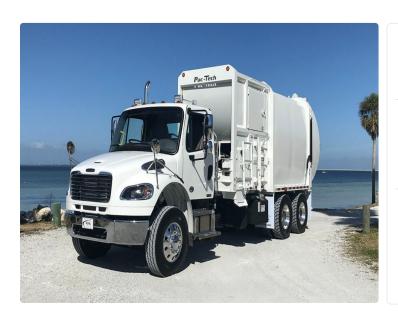

## 2022 Freightliner M2 - 28 yd Pac Tech Side **Loader Garbage Truck**

\$229,900

Ad Number:27899

Garbage Trucks > Side Loaders

## 2022 Freightliner M2 106 Side Loader!

28 yard Pac-Tech Side Loader Body. 350 H.P. Detroit DD8 Engine, Allison 3000RDS Automatic Transmissions, 12,000 Lb. Front Axle and 40,000 Lb Rear. Call RDK Today to for more information!