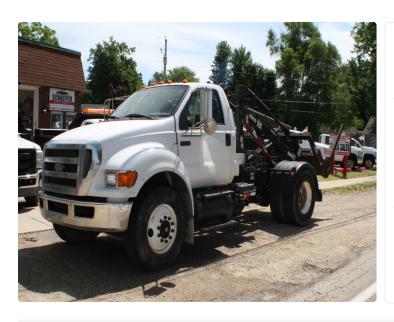

## 2009 ford F750 CH8000-R Can mover/Rotator

Other Trucks & Equipment > Container Delivery

2009

**BODY MAKE** Galbreath

SIZE / CAPACITY

0

STATE

Just in from Florida...2009 Ford F750 Cummins Diesel, Auto Trans, 150k miles...32,000GVW............ goto schaefferautogroup.com looking to move this unit, give me a call to discuss offers 262 806 1110