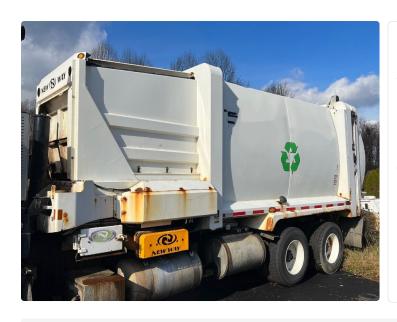

## 2013 New Way Sidewinder ASL Body

Garbage Trucks > Side Loaders

\$19,900

Ad Number:27848

## **Trucks & Parts**

Trucks & Parts

877-721-3523

■ Member since Jan 2010 □ Visit Seller's Website

Body only for sale. Clean 2013 model year, 31yd New Way Sidewinder Automated Side Loader.