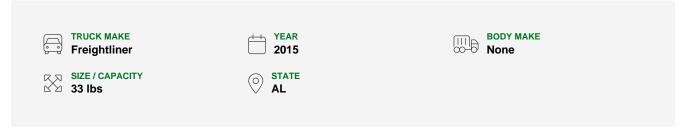

## 2015 Freightliner M2 106 25yd rear loader

**25,000 Auction** 

Ad Number:27822

Garbage Trucks > Rear Loaders

Online Auction for Government Surplus - Auction Ends 6/20/24 - **To see full details, additional photos, and current bid, please open this link:** <a href="https://www.govdeals.com/asset/739/2799">https://www.govdeals.com/asset/739/2799</a>

QAL# 2799-739

Location: Ranburne, Alabama

2015 Freightliner M2 106 CONVENTIONAL CAB, 8.9L L6 DIESEL. The truck starts runs and drives has a 25yd Heil that also works.

GovDeals.com is the online auction platform where you can bid on and buy government surplus.