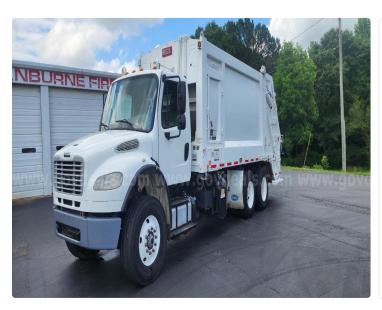

## 2015 Freightliner M2 106 25yd rear loader

**25,000 Auction** 

Ad Number:27822

Garbage Trucks > Rear Loaders

Online Auction for Government Surplus - Auction Ends 6/20/24 - **To see full details, additional photos, and current bid, please open this link:** <a href="https://www.govdeals.com/asset/739/2799">https://www.govdeals.com/asset/739/2799</a>

QAL# 2799-739

Location: Ranburne, Alabama

2015 Freightliner M2 106 CONVENTIONAL CAB, 8.9L L6 DIESEL. The truck starts runs and drives has a 25yd Heil that also works.

GovDeals.com is the online auction platform where you can bid on and buy government surplus.