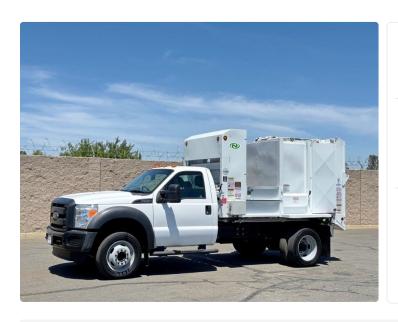

## 2016 Ford F550 New Way 7.5 YD Manual Side **Load Garbage Truck**

**Call For Price** 

Ad Number:27772 Garbage Trucks > Side Loaders

YEAR 2016

STATE

**BODY MAKE New Way** 

VIN OR STOCK # 15143

2016 Ford F550 Side Load Garbage Truck, Ford 6.8L Gas Engine, Auto Transmission, 34,692 Miles, A/C, 19,500 GVW, Right Side Steer, New Way HB600 Side Load Body, Satellite Unit, New Way Mamba, Manual Load, Clean Ex-City Unit