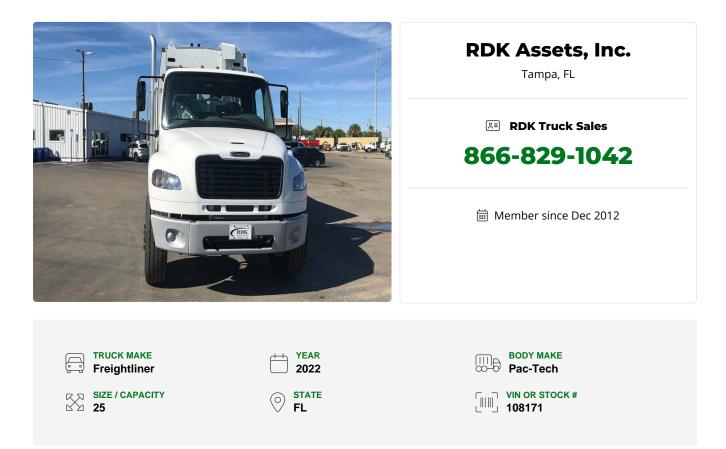

## 2022 Freightliner M2 106 - 25 Yard Pac Tech Rear Loader Garbage Truck

**\$269,900** Ad Number:27761

Other Trucks & Equipment > Rental Trucks

## 2022 Freightliner M2 Rear Loader!

25 yard Pac-Tech Rear Loader Body with Dual Cart Tippers. Powered by a 330 H.P. Detroit DD8 engine, 3000RDS Allison automatic transmission, 40,000 lb. rears and a 16,000 lb. steering axle. Runs and Drives Great! Call RDK today to schedule a viewing and test drive!