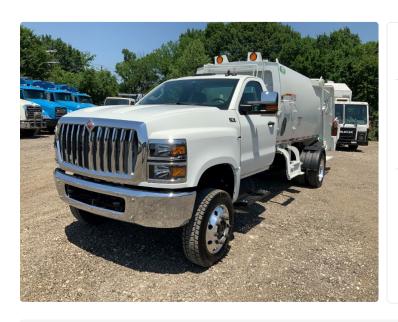

## 2023 International CV515 New Way Diamondback

Garbage Trucks > Rear Loaders

New truck with full factory warranty.

**GVWR** 23,000

REAR AXLE 15500

i BODY MODEL
Diamondback

ENGINE Isuzu L5P 350 HP

# AXLES Single

REAR END RATIO 4.30

MILEAGE 1561

TRANSMISSION Allison 2750 RDS

FRONT AXLE 7500

✓ Winch