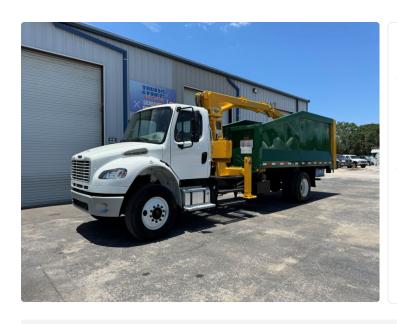

## 2024 Freightliner M2-106 Petersen TL3

**Call For Price** 

Ad Number:27757

Garbage Trucks > Grapple Trucks

VIN OR STOCK #
TW1240075GT

**BODY MAKE** Petersen

Freightliner M2-106 with Petersen TL3 Grapple Boom. 28 Yard Hardox Dump Body. Joystick Controls.

TRUCK MODEL M2-106

HOURS 169

**GVWR** 33,000

**REAR AXLE** 21,000

**BODY MODEL** TL3

**ENGINE** Cummins L9

REAR END RATIO © 5.57

TRANSMISSION Allison 3500 RDS

FRONT AXLE 12,000