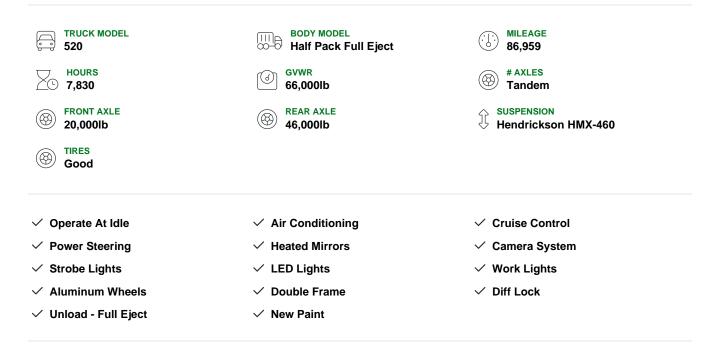

|  | BODY | MAKE |
|--|------|------|
|  | Heil |      |

2019 Peterbilt 520 Heil Half Pack 40yd Front Load SUPER NICE!!! Cummins ISX 380hp, Allison 4500RDS 6 Speed, Front Axle 20,000lb, Rear Axle 46,000lb, New Paint, Camera System, Strobe System, **New Federal DOT Certification**, Miles 86,959, Hours 7,830, \$290,000 Route Ready, Excellent Condition!!! FOB Tampa FL. SEE THIS TRUCK AND MUCH MORE @

## Additional Features

2019 Peterbilt 520 Heil Half Pack 40yd Front Load SUPER NICE!!! Cummins ISX 380hp, Allison 4500RDS 6 Speed, Front Axle 20,000lb, Rear Axle 46,000lb, New Paint, Camera System, Strobe System, New Federal DOT Certification, Miles 86,959, Hours 7,830, \$290,000 Route Ready, Excellent Condition!!! FOB Tampa FL. SEE THIS TRUCK AND MUCH MORE @ https://trashtrucksonline.com/dealer/Waste-Wheels