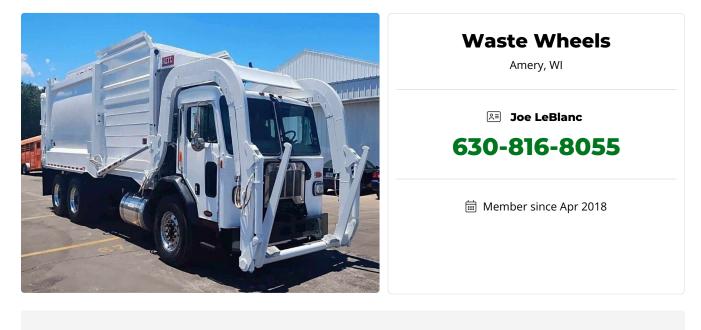

## 2019 Peterbilt 520 Heil Half Pack 40yd Front Load SUPER NICE!!!

\$290,000 Ad Number:27755

Garbage Trucks > Front Loaders

|                    | 2019  |
|--------------------|-------|
| 0                  | STATE |
| $\bigtriangledown$ | FL    |

|  | BODY | MAKE |
|--|------|------|
|  | Heil |      |

2019 Peterbilt 520 Heil Half Pack 40yd Front Load SUPER NICE!!! Cummins ISX 380hp, Allison 4500RDS 6 Speed, Front Axle 20,000lb, Rear Axle 46,000lb, New Paint, Camera System, Strobe System, **New Federal DOT Certification**, Miles 86,959, Hours 7,830, \$290,000 Route Ready, Excellent Condition!!! FOB Tampa FL. SEE THIS TRUCK AND MUCH MORE @

## Additional Features

2019 Peterbilt 520 Heil Half Pack 40yd Front Load SUPER NICE!!! Cummins ISX 380hp, Allison 4500RDS 6 Speed, Front Axle 20,000lb, Rear Axle 46,000lb, New Paint, Camera System, Strobe System, New Federal DOT Certification, Miles 86,959, Hours 7,830, \$290,000 Route Ready, Excellent Condition!!! FOB Tampa FL. SEE THIS TRUCK AND MUCH MORE @ https://trashtrucksonline.com/dealer/Waste-Wheels