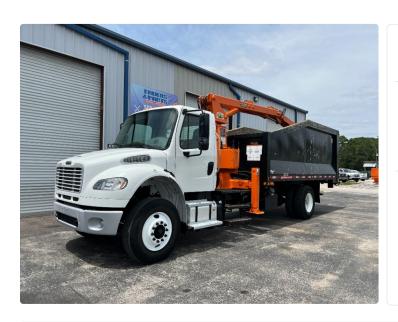

## 2022 Freightliner M2-106 Petersen TL3 **Grapple Truck**

Garbage Trucks > Grapple Trucks

## **Trucks & Parts**

E Trucks & Parts

877-721-3523

i Member since Jan 2010 i Mem ☐ Visit Seller's Website

TRUCK MAKE Freightliner

SIZE / CAPACITY 28 yd

YEAR 2022

VIN OR STOCK #
TW1240056GT

**BODY MAKE** Petersen

Reconditioned with original paint.

TRUCK MODEL M2-106

HOURS 2470

**GVWR** 33,000

REAR AXLE 21,000

BODY MODEL TL3

**ENGINE** Cummins L9