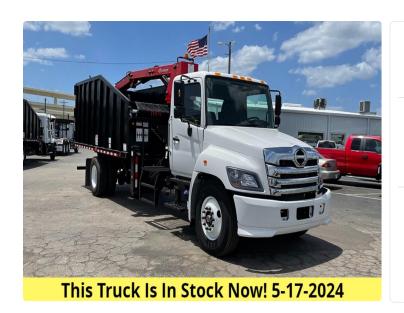

## 2024 Hino L7 - 28 Yard Pac Mac Grapple Truck

\$229,900

Ad Number:27731

Garbage Trucks > Grapple Trucks

## 2024 Hino L7 Grapple Truck!

2024 Hino Grapple Truck - Powered by a 260 H.P. B 6.7 Cummins Engine, 3500RDS Allison Automatic Transmission, 28 yard Dump Body, Pac-Mac KBF-20 Grapple Boom, Manual Controls, Spring Loaded Armless Tarp System Included. 23,000 lb rear tandem and a 12,000 lb Steering Axle. Call RDK today!