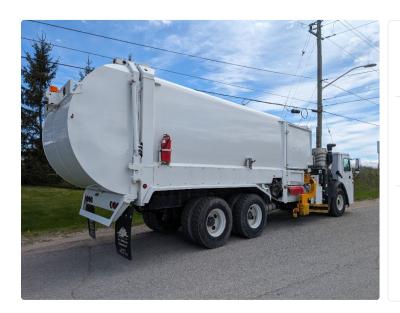

## 2015 Labrie EXPERT HELPING HAND -**REFURBISHED**

**\$125,000**Ad Number:

27699

Garbage Trucks > Side Loaders

0

YEAR 2015

STATE ON

**BODY MAKE** BODY MA Labrie

VIN OR STOCK # 1M2AU02C0FM009648

### 5 identical units are available\*\*

Price: \$125,000 USD

Location: Denver, Colorado, USA

Stock Number: 16535

Year: 2015

Chassis Make: MACK Chassis Model: LEU Horsepower: 325 HP Engine Hours: 16,062 Mileage: 125,468 KM

Transmission: ALLISON 4500 RDS AUTO

VIN: 1M2AU02C0FM009648
Color: WHITE (Freshly painted)

Body Make: Labrie

Body Model: EXPERT HELPING HAND - 37 CU YD

- -Long Reach Extension Helping Hand
- -3 Camera System
- -Loadman Scale System
- -Dual Work Lights
- -Dual Steer

# AXLES
Tandem

Camera System

Right Hand Steer

Strobe Lights

Strobe Lights

Cart Tipper(s)

Refurbished