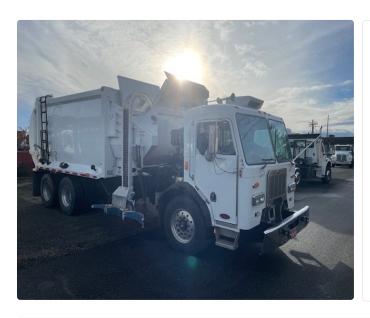

## 2013 Peterbilt 320 with 30 Cubic Yard Pendpac automated side loader

**\$79,000**Ad Number:

27685

Garbage Trucks > Side Loaders

## **General Equipment Company**

Portland, OR

Matthew Kuhnau

503-288-7447

iii Member since Jun 2007

☐ Visit Seller's Website

TRUCK MAKE
Peterbilt

YEAR 2013

BODY MAKE Pendpac

SIZE / CAPACITY
30

O STATE OR

Truck is in great condition and route ready! Please call with any questions or additional info or pictures.

Thanks

MILEAGE 134,791

REAR AXLE 44,000 LB

| <b>/</b> | Air | Conditioning |  |
|----------|-----|--------------|--|
|----------|-----|--------------|--|