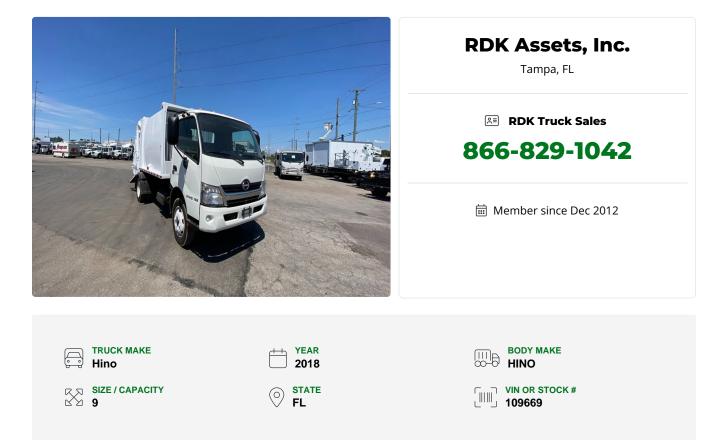

## 2018 Hino 195 - 9 Yard Heil Mini Rear Loader Garbage Truck

**\$99,900** Ad Number: 27665

Garbage Trucks > Rear Loaders

## 2018 Hino 195 Rear Loader!

9 yard Hino Mini Rear Load Body. Powered by a 210 H.P. Hino JOE5 engine and a Aisin A465 transmission, 7,270 LB. Front Axle and 13,660 lb. Rear Tandem. Call RDK today for more information!