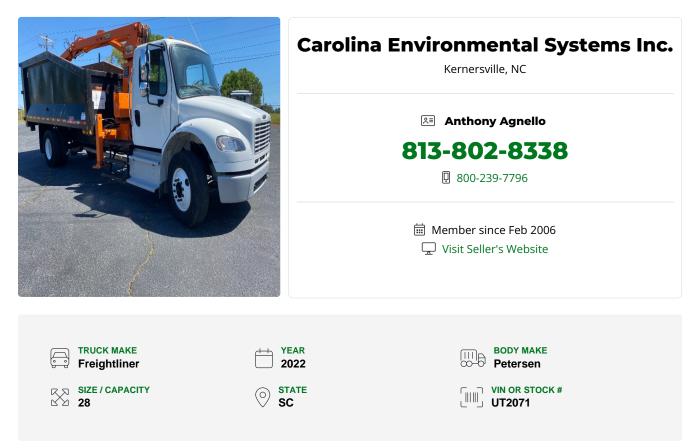

## 2022 M2-106 Petersen Ind. TL3 Grapple Truck with Cummins L9-270

\$174,900 Ad Number: 27615

Garbage Trucks > Grapple Trucks

## 2022 Freightliner M2-106 / Petersen TL3 Grapple Truck - EXCELLENT CONDITION!

Cummins L9-270hp | Allison 3500RDS\_P. | 33,000GVW | 20,531mi. | 3178hrs.

## **Carolina Environmental**

Thanks for visiting our online store. Click on Full Inventory or any category to see our current stock of quality refuse trucks. And come back often, since our inventory changes every day! Visit Dealer Store

Kernersville, NC 800-239-7796 813-802-8338

Information listed is considered accurate at the time of generating this PDF but is subject to change without notice. Please view the listing online for the most up to date information.