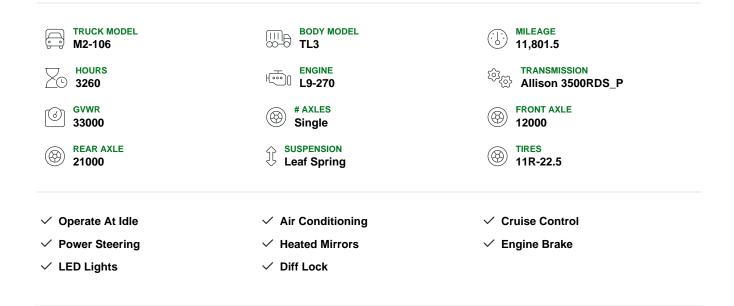

## 2022 M2-106 Petersen Ind. TL3 Grapple Truck with Cummins L9-270

\$174,900 Ad Number: 27615

Garbage Trucks > Grapple Trucks

## 2022 Freightliner M2-106 / Petersen TL3 Grapple Truck - EXCELLENT CONDITION!

Cummins L9-270hp | Allison 3500RDS\_P. | 33,000GVW | 20,531mi. | 3178hrs.