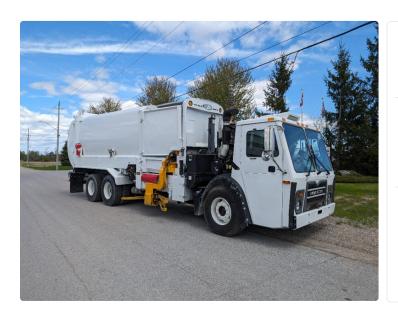

# Fully refurbished! All wear parts replaced, freshly painted, chassis safety complete, ready to go to work!

### 5 identical units are available\*\*

Price: \$125,000 USD

Location: Innisfil, Ontario, Canada

Stock Number: 16535

Year: 2015

Chassis Make: MACK Chassis Model: LEU Horsepower: 325 HP Engine Hours: 16,062 Mileage: 125,468 KM

Transmission: ALLISON 4500 RDS AUTO

VIN: 1M2AU02C0FM009648
Color: WHITE (Freshly painted)

Body Make: Labrie

Body Model: EXPERT HELPING HAND - 37 CU YD

- -Long Reach Extension Helping Hand
- -3 Camera System
- -Loadman Scale System
- -Dual Work Lights
- -Dual Steer

Aftermarketused.com Link: www.AftermarketUsed.com/16535

MILEAGE 125,468
#AXLES Tandem
✓ Camera System
✓ Right Hand Steer
✓ Strobe Lights
✓ Stand Up Drive
✓ Cart Tipper(s)