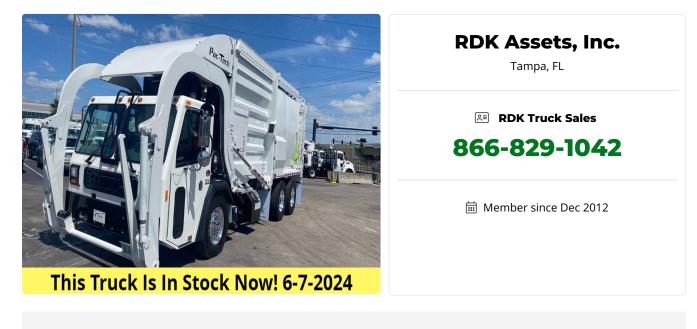

## 2024 Battle Motors LET2 - 40 Yard pac Tech Front Loader Garbage Truck

**\$385,900** Ad Number:27590

Garbage Trucks > Front Loaders

BODY MAKE Pac-Tech

VIN OR STOCK # 109227

## 2024 Battle Motors Front Loader

40 yd Pac-Tech front loader body, Powered by a 350 H.P. Cummins ISX-12 engine, 4500RDS Allison automatic transmission, 46,000 lb rears and a 20,000 lb. steering axle. This truck is in great condition! Call RDK today to schedule a viewing and test drive!