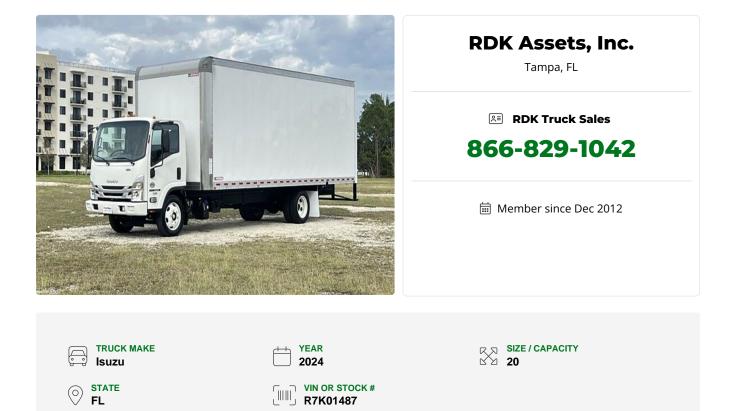

## 2024 Isuzu NPR-XD - 20' Dry Box Truck with 2,200 lbs. Lift Gate

**\$77,970** Ad Number: 27579

Other Trucks & Equipment > Other Equipment

2024 Isuzu NPR-XD Crew cab Cabover truck, Class 4 16,000 lbs. GVWR, 5.2L turbocharged 4-Cyl diesel engine (4HK) 215 HP @2,500 RPM 452 lb.-ft @1,850 RPM, 6-Sp Aisin Automatic Transmission, four-wheel disk braking system with vacuum + power assist feature and ABS, steel wheels with 225/70R19.5F (12-pr) tires, 30-Gal in-frame fuel tank, LED head lamps, 6-passenger two-tone gray interior trim, Electronic Stability Control with Anti-Slip Regulation, A/C, AM/FM/BT/CD radio, ..., L20' x W96 x H85 Morgan dry van body, full plywood lining, aluminum roof, hardwood floor, and 2,200 lbs. fully galvanized D'Hollandia lift gate. ------ Call NOW to find out how to purchase a New Truck with 0% Down Financing!!! ------ 833-656-4542