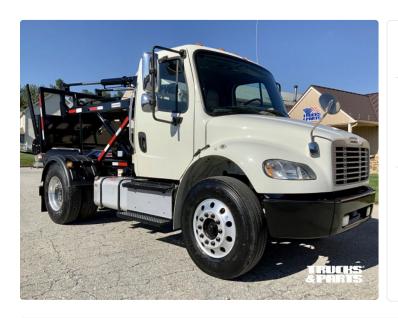

## 2015 Freightliner M2-106, Galbreath 8000 lb. **Container Delivery Unit**

\$109,900

Ad Number:

27539

Other Trucks & Equipment > Container Delivery

STATE

**BODY MAKE** Galbreath

VIN OR STOCK #
TW1230238CD

Reconditioned chassis with brand new Galbreath CH8000R. \$109,900

For More Information on this ROUTE READY Container Delivery Truck call Toll Free

1-877-721-3523