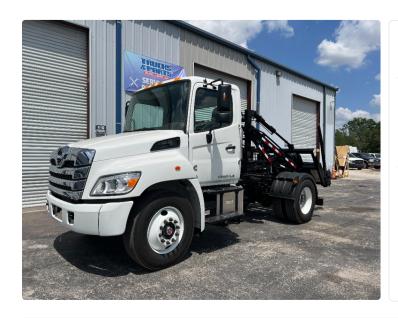

## 2024 Hino L6, Galbreath 8000 lb. Container Delivery Unit

Call For Price

Other Trucks & Equipment > Container Delivery

Ad Number:27535

## **Trucks & Parts**

E Trucks & Parts

877-721-3523

Member since Jan 2010

Visit Seller's Website

TRUCK MAKE Hino

SIZE / CAPACITY 8,000

YEAR 2024

STATE FL

BODY MAKE
Galbreath

VIN OR STOCK #
TW1230608CD

New Truck with Full Factory Warranty **Call For Price!** 

For More Information on this ROUTE READY Container Delivery Truck call Toll Free

1-877-721-3523