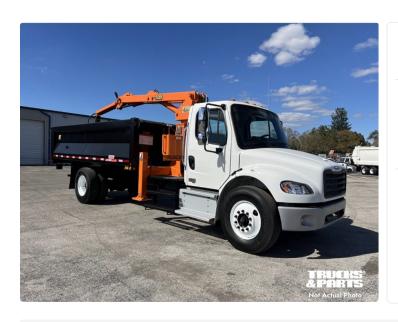

## 2024 Freightliiner M2-106, 17 Yd Petersen **Grapple Truck**

**Call For Price** 

Ad Number:27533

Garbage Trucks > Grapple Trucks

## **Trucks & Parts**

E Trucks & Parts

877-721-3523

Member since Jan 2010

Visit Seller's Website

TRUCK MAKE Freightliner

SIZE / CAPACITY
17

YEAR 2024

STATE

**BODY MAKE** Petersen

□ VIN OR STOCK # TW1220536GT

New 2024 Freightliner M2-106 – Petersen TL2 Grapple. New Truck with Full Factory Warranty.