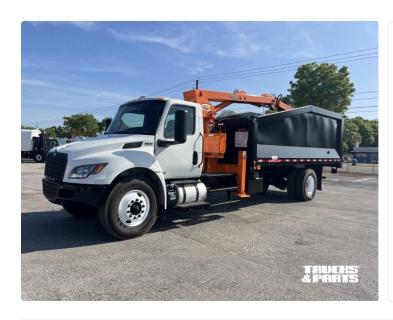

# 2024 International MV-607, 30 Yd Petersen Grapple Truck

Call For Price

Ad Number:27530

Garbage Trucks > Grapple Trucks

VIN OR STOCK #
TW1220333GT

NEW 2024 International MV-607. Petersen TL3 Grapple Loader.

YEAR

2024