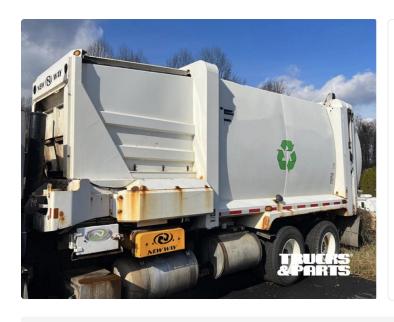

## 2013 New Way Sidewinder ASL Body

Parts & Supplies > Bodies & Weldments

\$19,900

Ad Number:27407

**BODY MAKE New Way** 

VIN OR STOCK # TW1220621PB SIZE / CAPACITY
31

Body only for sale. Clean 2013 model year, 31yd New Way Sidewinder Automated Side Loader.

\$19,900

For More Information on this Side Loader Garbage Truck Body call Toll Free