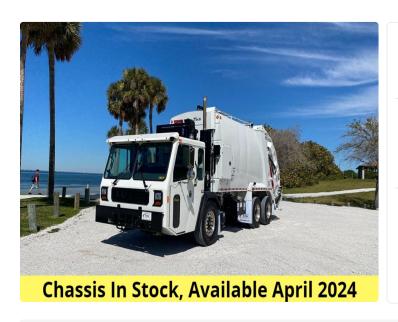

# 2024 Battle Motors LET2 - 25 yd Pac Tech REL25XD Rear Loader Garbage Truck

\$319,900

Ad Number:

27077

Garbage Trucks > Rear Loaders

#### 2024 Battle Motors Rear Loaders!

25 Yard Pac Tech Rear Loader Body with 2 Cart Tippers, Reeving Winches, Hydraulic Locks and a Kick Bar, 350 H.P. L9 Cummins Engine, Allison 3000RDS Automatic Transmission, 20,000 Lb. Front Axle and 46,000 Lb. Rear Tandem with 5.57 Ratio. Check out the all new Battle Motors/Pac-Tech Rear Loaders

Read More here https://ptpackers.com/new-pac-tech-rear-loader/

Stock photos of Cab and Chassis and Body used.

Stock Numbers 108215, 108216, 108217, 108218, 108219, 108540

RDK Truck Sales is a leader in the waste industry with an excellent reputation for customer service and reliable rebuilt refuse trucks and packer bodies. We specialize in reconditioning used roll-off trucks, rear loaders, front loaders and other types of trash, garbage and recycling trucks. If you are in the market for new, used or refurbished refuse equipment give RDK Truck Sales a chance to earn your business.