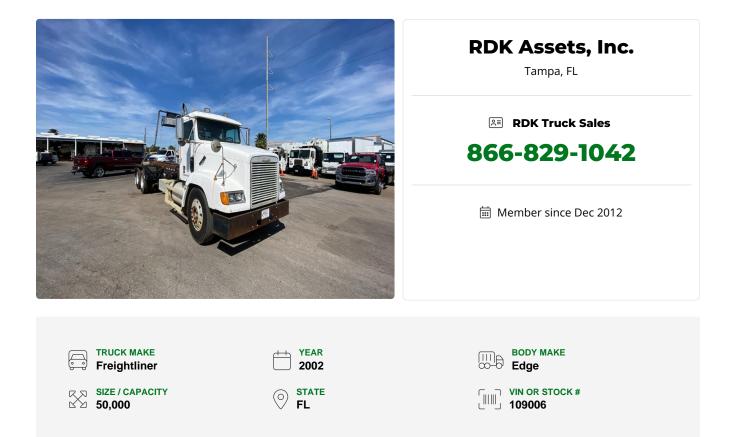

## 2002 Freightliner FLD1125D - 50,000 lb. Edge Roll-off Truck

\$39,901 Ad Number: 27058

Garbage Trucks > Roll Off Trucks

## 2002 Freightliner Roll-off Truck in Stock!

50,000 lb. Edge Roll-off Hoist with Roll-Rite Tarp, Powered by a 410 h.p. Cummins ISM engine and a Eaton FRO-142108 Manual Transmission with a 40,000 lb. rear tandem and 12,000 lb steering axle. This truck Runs Great! Call RDK Today to schedule a test drive or come see it!