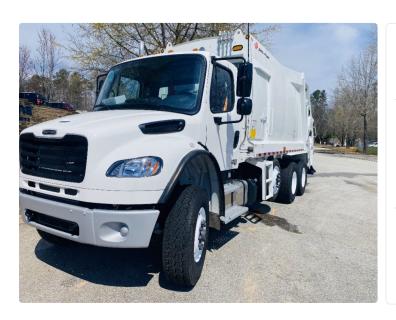

# 2024 FL M2 106+ Pac Mac RLX 25 Brutal Series AVAILABLE NOW

\$289,900

Ad Number:26917

Garbage Trucks > Rear Loaders

YEAR 2024

BODY MAKE
Pac-Mac

SIZE / CAPACITY 25

STATE GA

#### WHEN IT COMES TO REAR LOADERS, PAC-MAC EATS THE COMPETITION!

World class manufacturing and cutting-edge technology merge to create a superior product: The Pac-Mac® RLX Brutal Series. This unit is available in 20 and 25 cubic yards with a packing force of up to 94,000 pounds. Our rear loader truck is engineered using the most advanced computer modeling systems, proving that Vacutek and Pac-Mac are committed to providing the highest quality products in the solid waste industry.