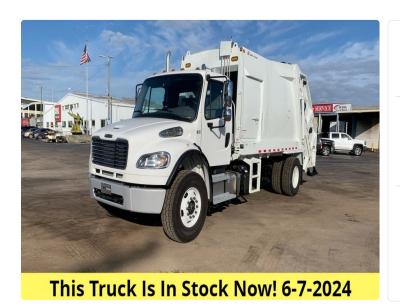

## 2024 Freightliner M2 106 - 11 yd Pac Mac RLM11 Rear Loader Garbage Truck

\$174,900 Ad Number:

26875

Garbage Trucks > Rear Loaders

## 2024 Freightliner M2 106 Rear Loader!

11 yard PacMac Rear Load Body with a Reeving Winch and Dual Cart Tippers. Powered by a 250 H.P. Cummins B6.7 engine and a 3000RDS Allison automatic transmission, 10,000 LB. Front Axle and 23,000 lb. Rear Single Axle. These trucks just came off the assembly line! Call RDK today for more information!