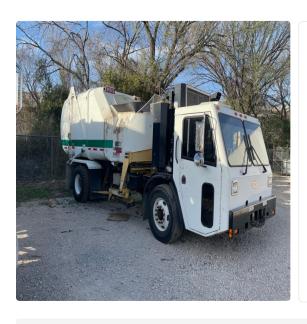

# 2011 Crane Carrier, 22 Yd Heil Rapid Rail Side Loader

Call For Price

Garbage Trucks > Side Loaders

Ad Number:26858

# **Reliance Truck and Equipment, LLC**

Converse, TX

≅ Jon Loftis

817-584-1860

□ 866-648-3337

Member since Jan 2022

TRUCK MAKE
Crane Carrier

YEAR 2011

BODY MAKE
Heil

SIZE / CAPACITY 22

O TX

### Rust Free, Ex Municipal Unit

Cummins ISC Allison Transmission RH Drive

9700 Hours, 64,000 Miles

Just Arrived! Pictures to Come!!