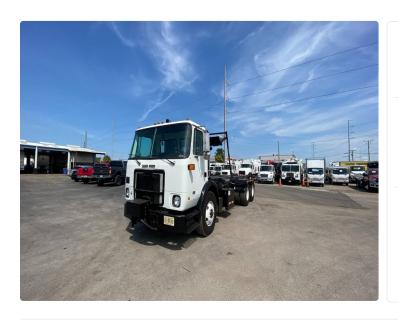

## 2008 Autocar WX64 - 60000 lb Galfab Roll Off **Truck**

\$94,900

Ad Number: 26668

Garbage Trucks > Roll Off Trucks

**RDK Assets, Inc.** 

Tampa, FL

RDK Truck Sales

866-829-1042

## 2008 AutoCar WX64 Roll-off Truck!

60,000 lb. Galfab Roll-off. Powered by a 350 h.p. Cummins ISM Engine, 4000RDS Allison Automatic Transmission, 46,000 lb rears and a 20,000 lb. steering axle. Fresh off the assembly line! Call RDK today! Stock images used.