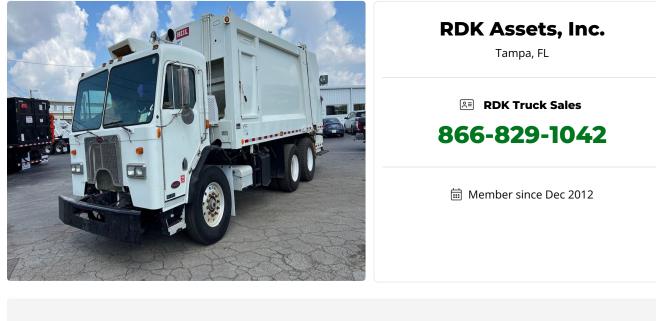

## 2009 Peterbilt 320 - 25 yard Heil Rear Loader **Garbage Truck**

\$89,901 Ad Number: 26642

BODY MAKE

Other Trucks & Equipment > Rental Trucks

## 2009 CCC Rear Loader Priced AS-IS

25 yard Heil Rear Load Body. Powered by a 350 H.P. ISM Cummins engine, 4500RDS Allison Automatic transmission, 46,000 lb rear tandem, 20,000 lb. front axle. This truck is in great condition. Call RDK today for more information!