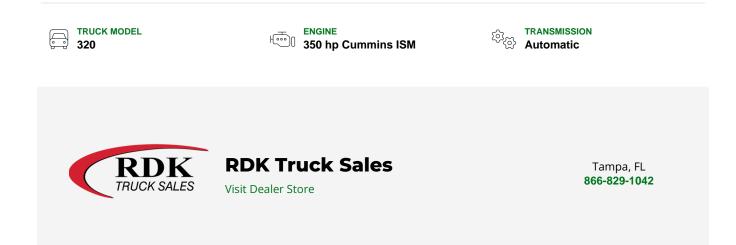

## 2009 CCC Rear Loader Priced AS-IS

25 yard Heil Rear Load Body. Powered by a 350 H.P. ISM Cummins engine, 4500RDS Allison Automatic transmission, 46,000 lb rear tandem, 20,000 lb. front axle. This truck is in great condition. Call RDK today for more information!

- Rebuilt Sweep Cylinder
- New Engine Mounts
- New Turbo Actuator
- A/C Serviced

RDK Truck Sales is a leader in the waste industry with an excellent reputation for customer service and reliable rebuilt refuse trucks and packer bodies. We specialize in reconditioning used roll-off trucks, rear loaders, front loaders and other types of trash, garbage and recycling trucks. If you are in the market for new, used or refurbished refuse equipment give RDK Truck Sales a chance to earn your business.