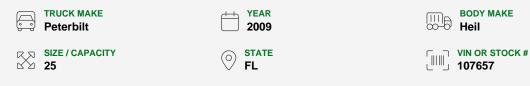

## 2009 Peterbilt 320 - 25 yard Heil Rear Loader **Garbage Truck**

\$89,901 Ad Number: 26642

BODY MAKE

Other Trucks & Equipment > Rental Trucks

## 2009 CCC Rear Loader Priced AS-IS

25 yard Heil Rear Load Body. Powered by a 350 H.P. ISM Cummins engine, 4500RDS Allison Automatic transmission, 46,000 lb rear tandem, 20,000 lb. front axle. This truck is in great condition. Call RDK today for more information!