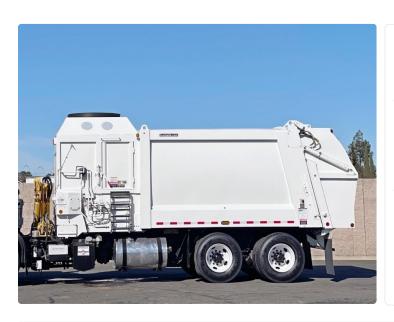

## 2013 Heil DuraPack 7000 28 YD Side Load Body & Arm

Call For Price

Ad Number:26534

Parts & Supplies > Bodies & Weldments

## TRUCK SITE Sacramento, CA Roman Korchevoy 916-245-7865 Member since Sep 2009 Visit Seller's Website

2013 Heil DuraPack 7000 Side Loader Complete Garbage Body, 28 Yard Body, Dump Eject, Heil Python Automated Arm, 8 Second Cycle & 800 lb Lifting Capacity, Fits on 228" Cab to Axle Very Clean and Well-Maintained Ex-City Unit