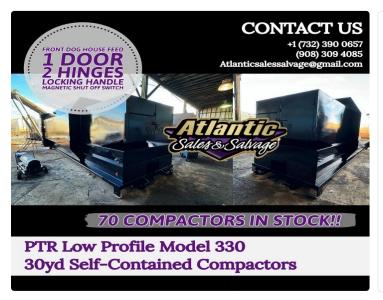

## **30yd PTR Model 330 Self Contained Compactor**

**\$17,500**Ad Number:

26531

Other Trucks & Equipment > Balers & Compactors

SIZE / CAPACITY

0

## WE HAVE MORE AVAILABLE

Another Self-Contained Compactor ready and out for delivery today! This one was sold for \$17,500 and was completely rebuilt and refurbished with added customized features. The power pack was rebuilt 480/3 phase, added 12ft guide rails and pendant station. This unit has a walk-up height to front doghouse feed and dual quick disconnects. Customer's choice of color was Black.

WE HAVE MORE AVAILABLE ranging from 15yd-35yd to be customized to your needs and liking, just reach us: +1(732)395-3484

Atlanticsalessalvage@gmail.com

21 Edgeboro Rd East Brunswick, NJ 08816