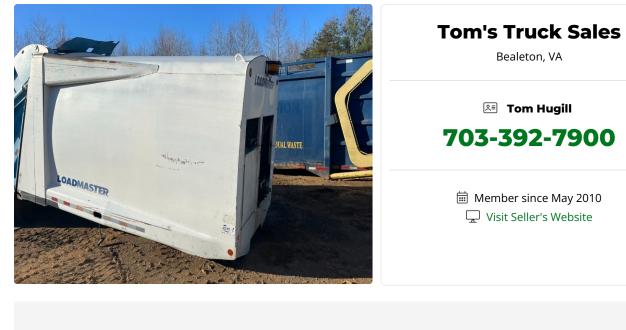

## 2008 20 Yd Loadmaster Excel

Parts & Supplies > Bodies & Weldments

Ad Number:26494

BODY MAKE Loadmaster SIZE / CAPACITY 20

20 Yd Loadmaster Excel Municipal Unit for sale at Tom's Truck Sales