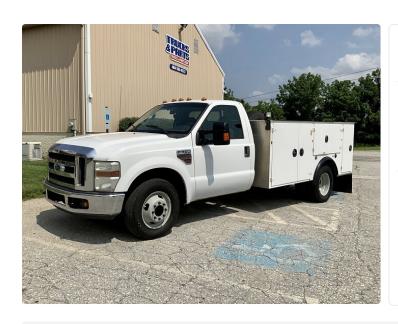

## 2010 Ford F350 IMT Mechanic's Service Truck

\$29,900

Other Trucks & Equipment > Other Work Trucks

Ad Number:25326

## **Trucks & Parts**

Trucks & Parts

877-721-3523

■ Member since Jan 2010 □ Visit Seller's Website

TRUCK MAKE Ford

**YEAR** 2010

BODY MAKE IMT

SIZE / CAPACITY 0

O STATE PA

VIN OR STOCK #
TW1230252SV

Reconditioned with original paint.

\$29,900

For More Information on this ROUTE READY Mechanic's Service Truck call Toll Free

877-721-3523

or Click HERE for More Information