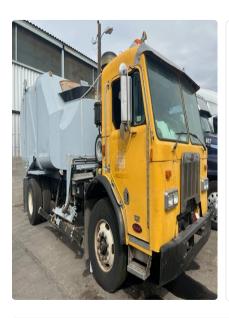

# 2012 Peterbilt 320, 24 Yd Heil Rapid Rail Automated Side Loader

Garbage Trucks > Side Loaders

## 2012 Peterbilt 320 with 24yd Rapid Rail Body

Cummins ISL 350 HP Allison automatic Single Axle

## **CALL FOR PRICE!**

602-438-7402

TRUCK MODEL

**BODY MODEL** Rapid Rail

Cummins ISL, 350HP