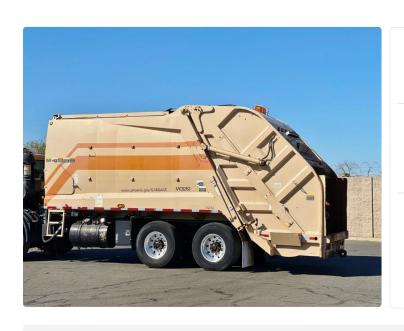

BODY MAKE
New Way

VIN OR STOCK # P10217

SIZE / CAPACITY

2007 New Way King Cobra Rear Load Body, 25 Yard Body with 3.55 yd<sup>3</sup> Hopper Capacity, Up to 1,200 Pound Per Yard Compaction Rate, 25 to 28 Second Cycle Time, Hydraulic Cylinders, Full Eject, Fits on 148" Cab to Axle, Very Clean Ex-City Unit