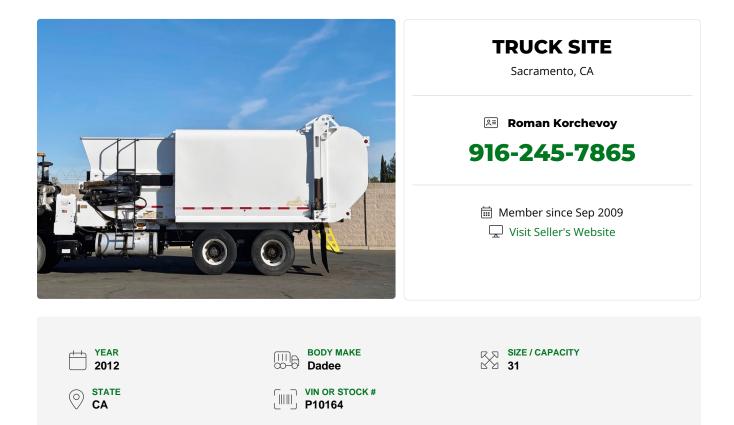

## 2012 Dadee Scorpion 31 YD ASL Body & Arm

## **Call For Price**

Ad Number:24178

Parts & Supplies > Bodies & Weldments

2012 Dadee MFG Scorpion Automated Side Loader Body & Arm, 21 Cubic Yard Body, Packer Performance up to 750 lbs per Cubic Yard & 14-17 Second Auto-Pack Cycle, PAPP Scorpian Arm (2,000 lb Lift Capacity, Under 8 Second Cycle Time & 98" Reach), Self-Cleaning Packing Mechanism, Joystick Controls, Includes all Cylinders, Brackets, Wiring and Controls, Fits on 184-194" Cab to Axle & 201-220" Wheelbase, Very Clean & Well-Maintained Ex-City Unit