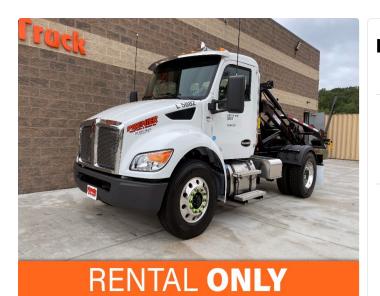

## Rental

Ad Number:21204

SIZE / CAPACITY

## KENWORTH CONTAINER DELIVERY TRUCK

- Paccar PX7 Engine @ 220 HP
- Allison Auto Transmission
- Single Axle Spring Suspension
- Palfinger CC80R Rotator
- 8,000lb Capacity
- Under CDL
- Will Handle Front Load & Rear Load Boxes
- Pintle Hitch Available Upon Request (Air or Electric)