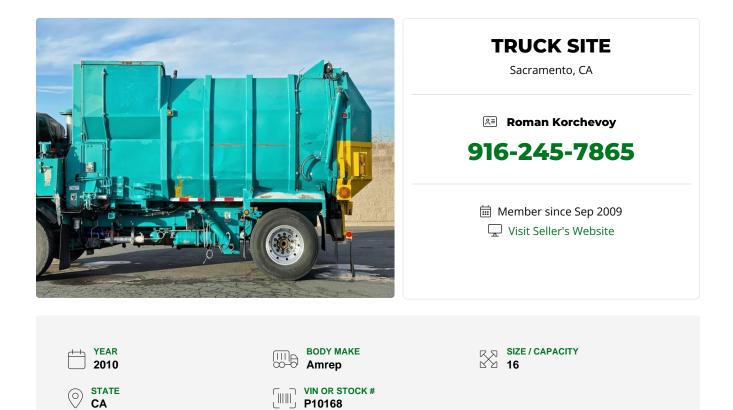

## 2010 Amrep AMOCASLTP014 Side Loader Body & Arm

Call For Price

Ad Number:21129

Parts & Supplies > Bodies & Weldments

2010 Amrep AMOCASLTPO-14 Automated Side Loader Body, 16 Yard Capacity, Dump Eject, 300-900lb Arm Capacity (109" Arm Reach), Packer Blade, Mounts on 160" Wheelbase and/or 144" Cab to Axle, Well-Maintained Ex-City Unit