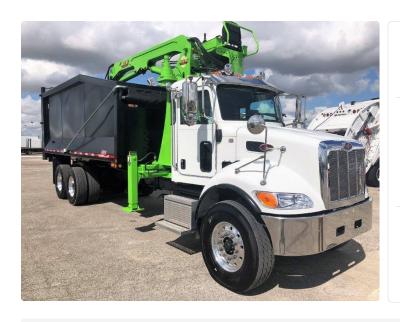

Late model Peterbilt 348's mounted with a variety of Grapple arms are ready to work today. These trucks are spec'd heavy duty and all have Allison Automatic transmissions.

Rush Refuse Systems is the premier dealer for Peterbilt refuse trucks in the country. We have more on the ground and in stock than anyone else. Whether you're buying, leasing, looking for alternative fuel options or in need of service and parts, we have a solution for you. We offer a wide inventory of mounted refuse trucks and unmounted cab and chassis ready for delivery. Our experts can work with you to spec the right truck and body for your application, then mount and deliver the system to your site.