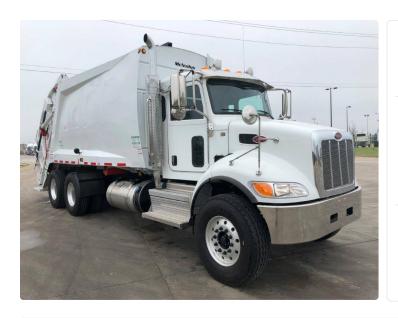

## Rear Loader Rentals Route Ready for Delivery TODAY

Rental

Ad Number:

19239

Other Trucks & Equipment > Rental Trucks

Late model Peterbilt 348 conventional cabs and 520 cab over model rear loaders available for rent today. Heil and McNeilus bodies available.

Rush Refuse Systems is the premier dealer for Peterbilt refuse trucks in the country. We have more on the ground and in stock than anyone else. Whether you're buying, leasing, looking for alternative fuel options or in need of service and parts, we have a solution for you. We offer a wide inventory of mounted refuse trucks and unmounted cab and chassis ready for delivery. Our experts can work with you to spec the right truck and body for your application, then mount and deliver the system to your site.