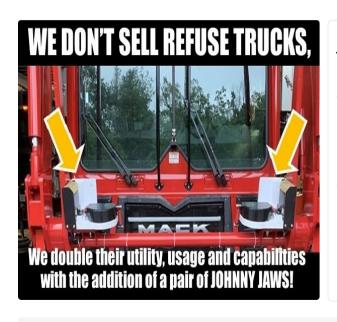

#### **JOHNNY JAWS**

#### ... Enables Any Front Loader to ALSO Dump Rear Load Cans!

For More Information...
Call Rich, 724-263-1744, or Email rich@johnnyjaws.com

#### How does Johnny Jaws work?

Johnny Jaws engages the rear-load containers at their strongest points, this is where the sides, front, top and trunion all come together. This area is stronger then the currently location being used in a traditional dumping because it is closer to the weldment of the gussets, trunion and walls and Johnny Jaws 5.0 also utilzes a greater area with our Can Cushions Technology.

Armed with Johnny Jaws any front loader can now service your rear-load AND all your front load cans, on the same route, at the same time and never have to leave the safety of the cab!