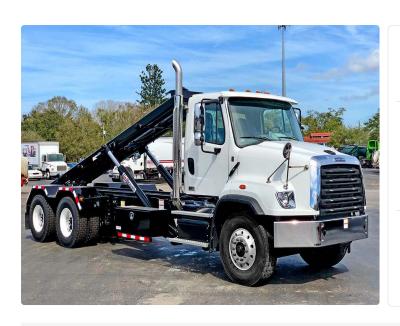

YEAR 2021

BODY MAKE
Galbreath

SIZE / CAPACITY 602,000

STATE FL

Peterbilt 567, Mack GU, or Freightliner M2 chassis, mounted with 60K Galbreath outside rail cable hoist. With auto tarper and 20K pusher axle. Multiple engine options, Allison automatic transmissions.